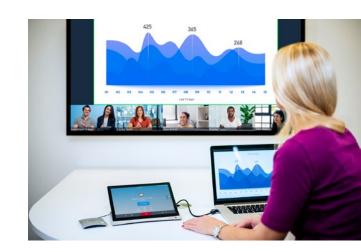

# **Touch 2045**

The next-generation meeting room experience

StarLeaf Touch 2045 is an ultraresponsive touchscreen controller that delivers a simple yet feature-rich meeting experience.

Touch 2045 gives users complete control of their meetings with effortless screen sharing and in-call management.

### Meetings at your fingertips

- Screen sharing at the touch of a button
- Option to make voice or video call
- Simple and effortless in-meeting control