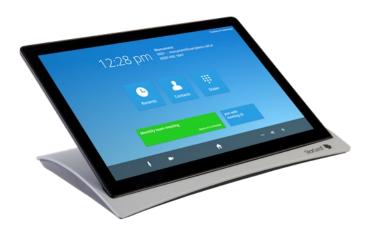

# **Touch 2045**

The next-generation meeting room experience

StarLeaf Touch 2045 is an ultraresponsive touchscreen controller that delivers a simple yet feature-rich meeting experience.

Touch 2045 gives users complete control of their meetings with effortless screen sharing and in-call management.

## Intuitive user experience

- Reimagined user interface
- See upcoming meetings and join instantly
- Advanced in-call controls

## High-end design and engineering

- Large backlit angled 10" screen
- Elegant and ergonomic design
- Next generation user experience