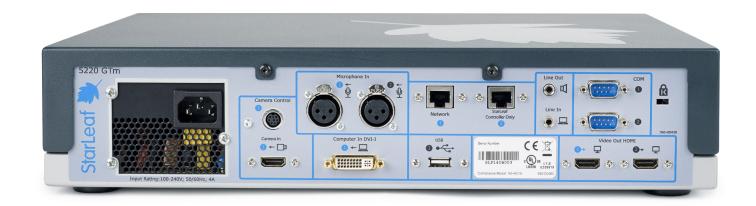

#### Audio and video I/O

1 x HDMI in for PTZ camera—supports cameras up to 1080p60
1 x VISCA Camera control port for PTZ camera
1 x USB for USB camera input
DVI-I in for PC input—supports up to 1080p60
2 x HDMI out for 1080p60 displays
2 x XLR for microphone input, including phantom power
1 x Line in for PC stereo audio in
1 x Line out for stereo audio out

#### Network interfaces

1 x Autosensing 10/100/1000 Ethernet LAN (RJ-45) 1 x StarLeaf touchscreen controller connection (RJ-45)