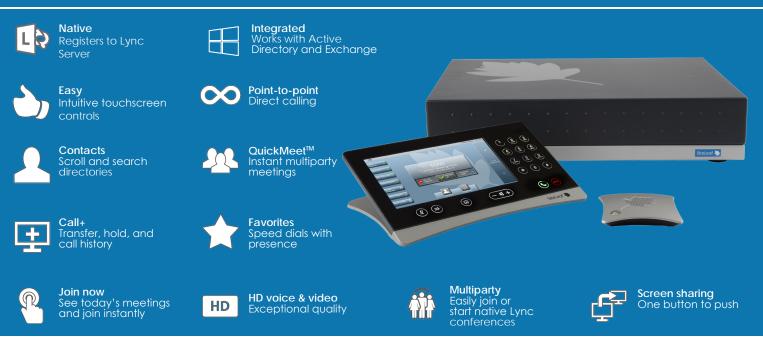

### EVERYTHING YOU NEED TO KNOW

Registering directly with the Microsoft Lync Server or Microsoft Lync for Office 365, the GTm range delivers businesses with a fully featured, integrated and cost-effective video conferencing endpoint for all sizes of meeting room. Choose between four options:

#### Highlights for your business

- Increases ROI from your Microsoft Lync deployment
- Cost-effective integrated meeting room system that just works
- It's always ready and easy to use
- Improves team collaboration from desktop to meeting room
- Purpose built for Microsoft Lync
- Delivers professional video conferencing to Microsoft Lync users
- Complete and requires no additional infrastructure or hardware

#### @ a Glance

- Registers directly to Microsoft Lync Server and Microsoft Lync for Office 365
- Systems for small, medium and large meeting rooms
- Comes complete with advanced codec and:
  - StarLeaf Touch 2035 controller
  - Pan Tilt and Zoom or USB camera
  - Microphone
  - Support for one or two screens
- HD video and audio
- Content sharing
- Advanced feature set