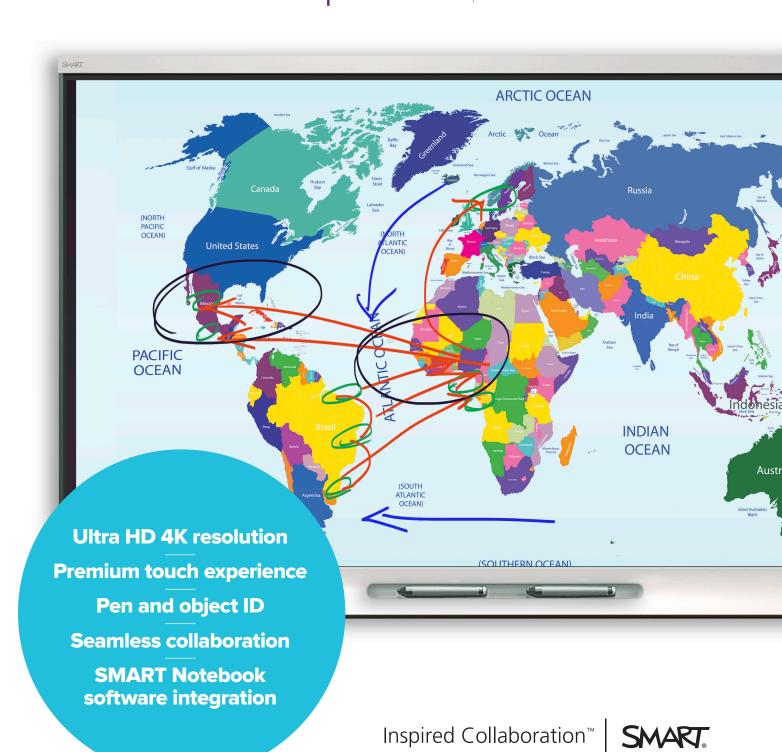

# Technology should never interfere with **pedagogy**

This ultra HD, 4K interactive flat panel from SMART is designed to offer even more collaborative capabilities while ensuring lessons run seamlessly.

### Ultra HD 4K imagery

Brilliant, detailed and crisp images ensure every student remains engaged in the lesson, regardless of where they are in the classroom. Lesson content comes to life on the display, so students easily see all of the details without missing any essential information.

# Premium touch experience

Leveraging our 20 years of experience in touch technology, the display has a low friction coated surface that delivers natural touch functionality. This keeps lessons running seamlessly as the display's responsiveness is immediate and the smooth glass prevents burn on your finger.

### Pen and object ID

Simply walk up and start using the display. The SMART Board detects if you're using a finger, pen or eraser, saving the time and confusion spent on having to manually change modes. SMART's first display with Pen ID, you can write in differently colored ink with the pens, simultaneously, so you're not locked into the choice of your partner.

#### Seamless collaboration

Two students can simultaneously use touch gestures on the display. They're drawn to the interactive display and naturally begin to collaborate in a seamless, fun and engaging way – developing essential collaboration skills without even realizing it.