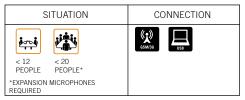

#### The Konftel 250 - simple yet sophisticated

The Konftel 250 with analogue connection is perfect for simple meetings in large and small conference rooms. More information www.konftel.com/250

CONNECTION

</11

SITUATION

Żÿ

< 20 PEOPLE<sup>3</sup> \*EXPANSION MICROPHONES REQUIRED

SITUATION

< 20

\*\* PA INTERFACE BOX REQUIRED