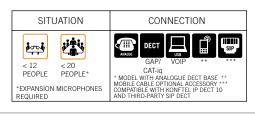

#### The Konftel 300 - for all your meetings

Multiple connectivity and expansion options make the Konftel 300 a versatile phone even on really large occasions. More information www.konftel.com/300

SITUATION CONNECTION in i VOII < 12 < 20 > 20 PEOPLE PEOPLE\* PFOPLF\* \*EXPANSION MICROPHONES REQUIRED \*\* PA INTERFACE BOX REQUIRED \*MOBILE CABLE OPTIONAL ACCESSORY

炰

> 20

PEOPLE\* PEOPLE\*