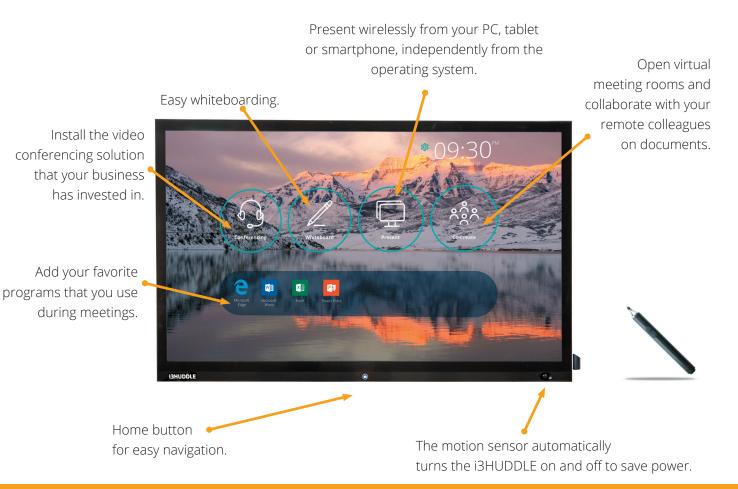

## i3HUDDLE 3.0

Today, presentation, video conferencing and collaboration are growing together. The i3HUDDLE 3.0 combines the different requirements of these three areas in an intuitive display, which can be fully adapted to the needs of your business.

## **Features**

- Customisable home screen
- 65" 4K display

2018050

- C-sense capacitive touch technology
- Connectivity Inputs: 2 x HDMI, 1 x VGA + Audio, 1 x USB Touch, - Output: 1x HDMI
- 2 active pens featuring Microsoft and a penholder
- Integrated Windows 10 Pro computer: i7, 8GB RAM, 256GB SSD
- Slim wall bracket included