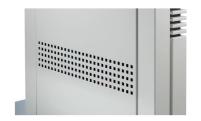

Integrated harness and two 3-way socket modules inside the stand.

Ventilation slots at the backside