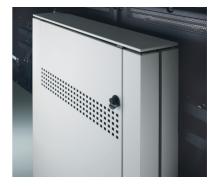

### **Detailed view of technical specifications**

High-quality optic through chromeplated base

Available in three colour schemes:

- RAL 9006 white aluminium
- RAL 7021 anthracite
- RAL 9010 pure white

A included free camera mount