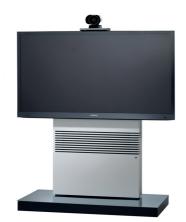

### TELEPRESENCE FOR YOUR CONFERENCING ROOM

The DEKOM Executive Series II enables an uncomplicated videoconferencing integration in any conferencing room. With the Executive Series II you perform at the highest stage. For an easy access to the devices the aluminium casing can be opened on the backside.

The Executive Serie II is available as a single- (for 46" to 100") or dual- (for 42" to 65") display variant and adaptable to any room size. A three step-height adjustable also ensures a optimal screen height.

### **TECHNICAL DETAILS**

- Modular system (VESA mounting)
- three step-height adjustable
- Integrated mounting for loudspeaker module
- Integrated mounting for a codec
- Two integrated 3-way socket modules
- optional with hidden T3 audiospieker