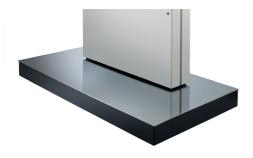

### **Detailed view of technical specifications**

High-quality optic through chromeplated base

Available in three colour schemes:

- RAL 9006 white aluminium
- RAL 7021 anthracite
- RAL 9010 pure white

A included free camera mount

Integrated harness and two 3-way socket modules inside the stand.

Ventilation slots at the backside