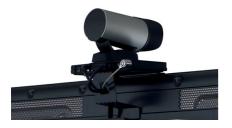

### **Detailed view of technical specifications**

High-quality optic through chromeplated base

Available in three colour schemes:

- RAL 9006 white aluminium
- RAL 7021 anthracite
- RAL 9010 pure white

A included free camera mount