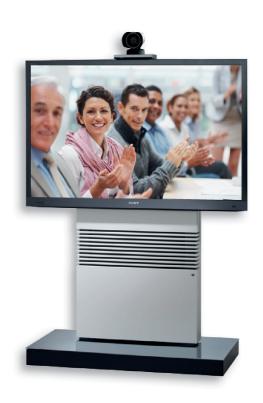

### **Detailed view of technical specifications**

High-quality optic through chromeplated base

Available in three colour schemes:

- RAL 9006 white aluminium
- RAL 7021 anthracite
- RAL 9010 pure white

A included free camera mount

Integrated harness and two 3-way socket modules inside the stand.

Ventilation slots at the backside