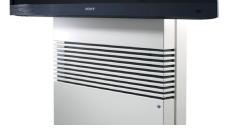

Integrated harness and two 3-way socket modules inside the stand.

Ventilation slots at the backside