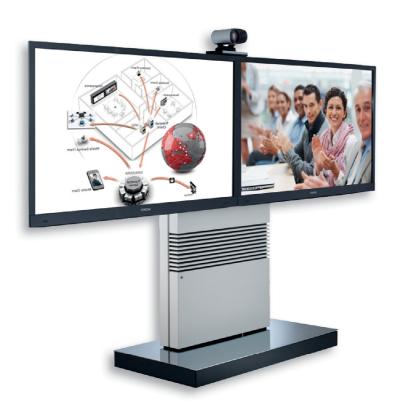

### TELEPRESENCE FOR YOUR CONFERENCING ROOM

The DEKOM Executive Series II enables an uncomplicated videoconferencing integration in any conferencing room. With the Executive Series II you perform at the highest stage. For an easy access to the devices the aluminium casing can be opened on the backside.

The Executive Serie II is available as a single- (for 46" to 100") or dual- (for 42" to 65") display variant and adaptable to any room size. A three step-height adjustable also ensures a optimal screen height.

### **TECHNICAL DETAILS**

- Modular system (VESA mounting)
- three step-height adjustable
- Integrated mounting for loudspeaker module
- Integrated mounting for a codec
- Two integrated 3-way socket modules
- optional with hidden T3 audiospieker