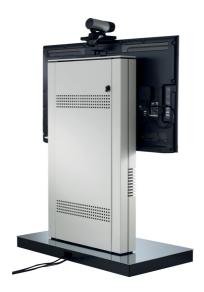

# **DEKOM Executive Series II**

### TELEPRESENCE FOR YOUR CONFERENCING ROOM

The DEKOM Executive Series II enables an uncomplicated videoconferencing integration in any conferencing room. With the Executive Series II you perform at the highest stage. For an easy access to the devices the aluminium casing can be opened on the backside.

The Executive Serie II is available as a single- (for 46" to 100") or dual- (for 42" to 65") display variant and adaptable to any room size. A three step-height adjustable also ensures a optimal screen height.

### **TECHNICAL DETAILS**

- Modular system (VESA mounting)
- three step-height adjustable
- Integrated mounting for loudspeaker module
- Integrated mounting for a codec
- Two integrated 3-way socket modules
- optional with hidden T3 audiospieker