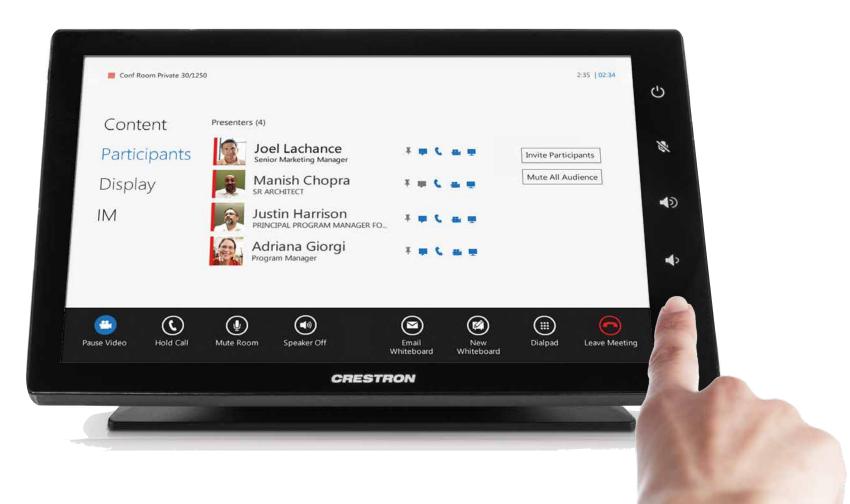

# Complete Room Control from ONE Touch Screen

Only Crestron RL is designed to seamlessly integrate with Crestron control to offer a complete room solution. Simply press the "RL" button to instantly access lighting, shades, thermostats, DigitalMedia<sup>T</sup>, AV presentation, and more — all from the same touch screen.

When the RL session starts, ramp up the lights, raise the shades and adjust the temperature in the room for productive and high-quality video collaboration. Alternatively, if the room is used for a local presentation, you can dim the lights, lower the shades and select the source content to display. All systems and devices are integrated on a single platform to work together seamlessly.

# Enterprise Management

Crestron Fusion<sup>™</sup> Enterprise Management Software enables remote network management and control of all the Crestron RL rooms. Crestron Fusion can capture and display RL usage data such as call frequency and duration, meeting status, list of participants, and when someone is sharing content. In fact, Crestron Fusion can manage all the rooms in all the buildings across the global enterprise.

Take control and collect data about how each room is used. Crestron Fusion software is totally scalable from single room monitoring to an enterprise building management solution. Simply by connecting more devices to the Crestron control system, the power and value of the software grows. Crestron adds a layer of intelligence for increased productivity and lower energy consumption.