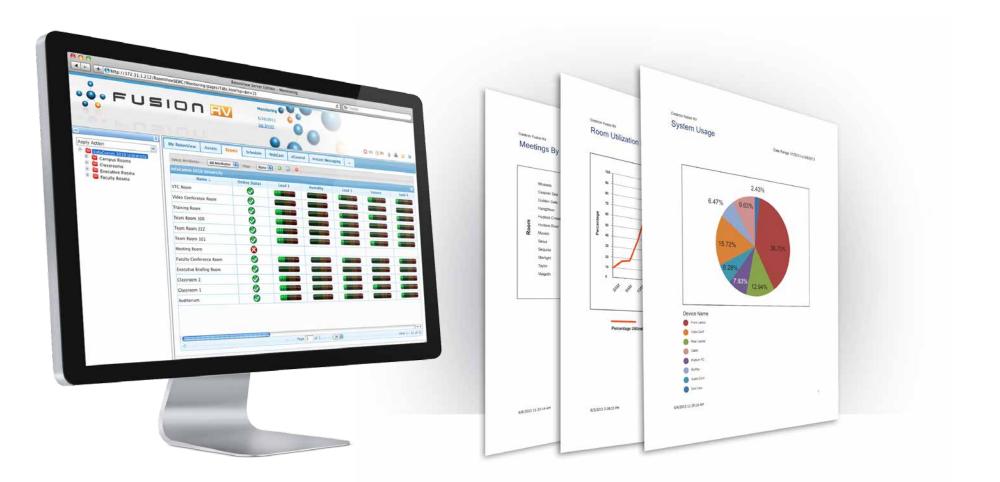

# Enterprise Management

Crestron Fusion<sup>™</sup> Enterprise Management Software enables remote network management and control of all the Crestron RL rooms. Crestron Fusion can capture and display RL usage data such as call frequency and duration, meeting status, list of participants, and when someone is sharing content. In fact, Crestron Fusion can manage all the rooms in all the buildings across the global enterprise.

Take control and collect data about how each room is used. Crestron Fusion software is totally scalable from single room monitoring to an enterprise building management solution. Simply by connecting more devices to the Crestron control system, the power and value of the software grows. Crestron adds a layer of intelligence for increased productivity and lower energy consumption.