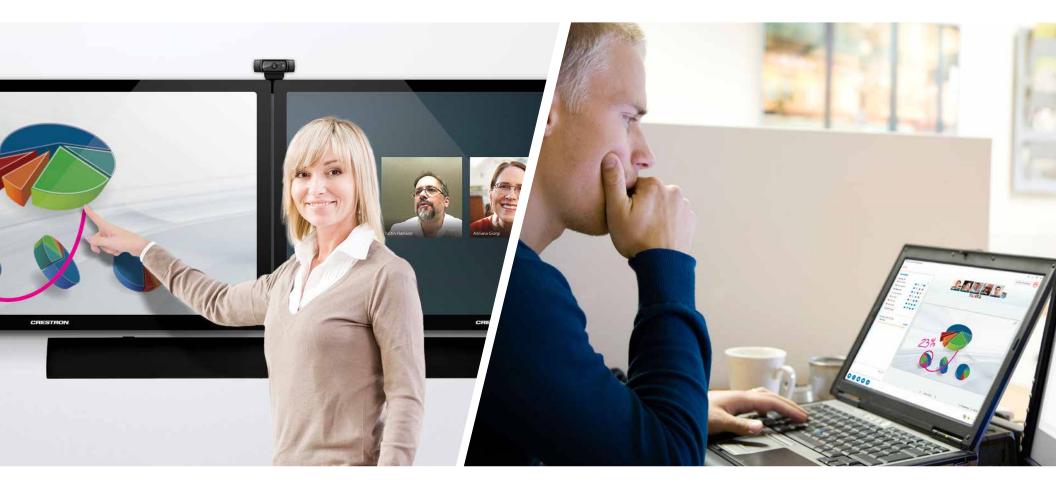

# Group Collaboration

The Next Step in Video Conferencing...

Crestron RL is based on Microsoft<sup>®</sup> Lync<sup>®</sup> 2013, the popular and powerful server-based application that many companies already use on a daily basis. Our full-featured system enables real-time group collaboration on conference room displays rather than on personal laptops.

Share your desktop with local and remote participants. View and annotate over Microsoft® PowerPoint® or the interactive whiteboard using the 65" touch display. All in real time. Adding attendees on the fly from the conference room is as fast and easy as typing their names.