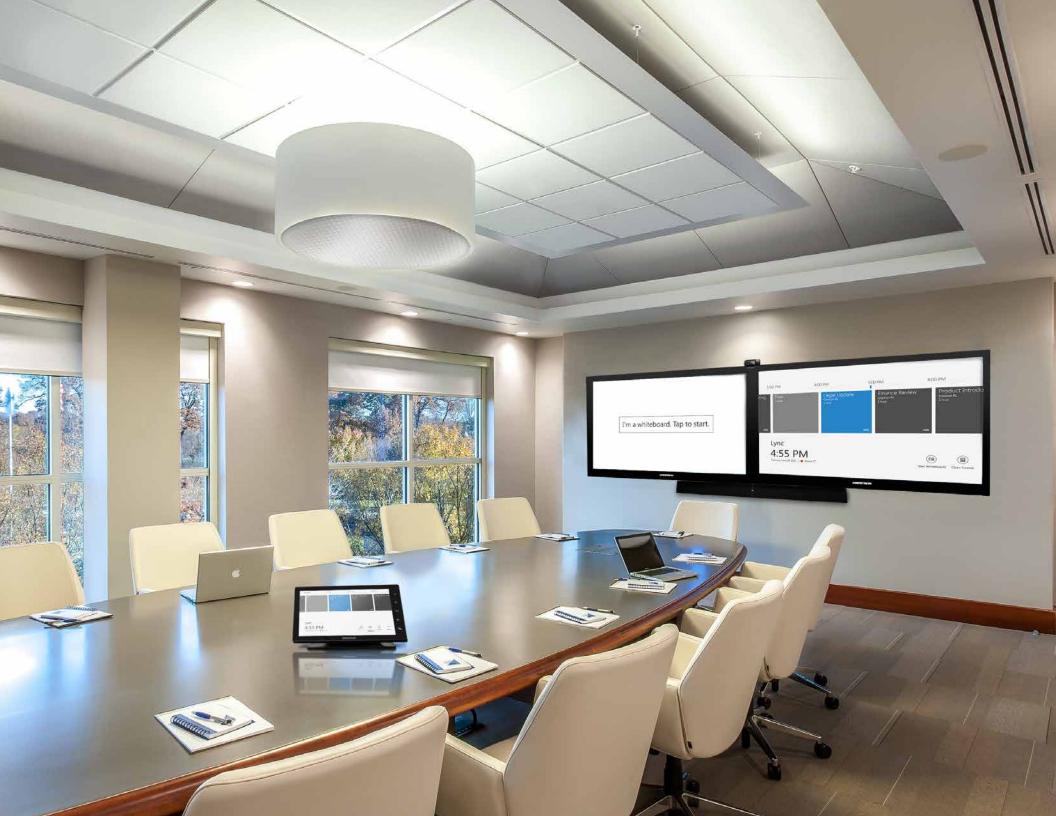

Dual Display System (CCS-UC-100-2 KIT) (shown above)

- Perfect for medium to large conference rooms
- Includes Crestron UC Codec for Lync, two 65" touch displays, 10" tabletop touch screen, HD camera, microphone, sound bar, mounting hardware, cables & accessories