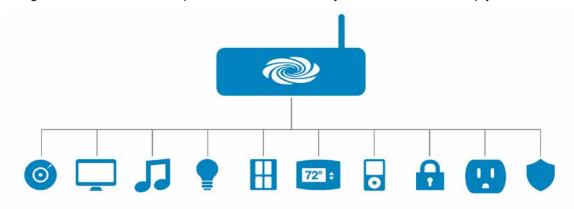

# Complete Room Control from ONE Touch Screen

Only Crestron RL is designed to seamlessly integrate with Crestron control to offer a complete room solution. Simply press the "RL" button to instantly access lighting, shades, thermostats, DigitalMedia<sup>T</sup>, AV presentation, and more — all from the same touch screen.

When the RL session starts, ramp up the lights, raise the shades and adjust the temperature in the room for productive and high-quality video collaboration. Alternatively, if the room is used for a local presentation, you can dim the lights, lower the shades and select the source content to display. All systems and devices are integrated on a single platform to work together seamlessly.

# Enterprise Management

Crestron Fusion<sup>™</sup> Enterprise Management Software enables remote network management and control of all the Crestron RL rooms. Crestron Fusion can capture and display RL usage data such as call frequency and duration, meeting status, list of participants, and when someone is sharing content. In fact, Crestron Fusion can manage all the rooms in all the buildings across the global enterprise.

Take control and collect data about how each room is used. Crestron Fusion software is totally scalable from single room monitoring to an enterprise building management solution. Simply by connecting more devices to the Crestron control system, the power and value of the software grows. Crestron adds a layer of intelligence for increased productivity and lower energy consumption.