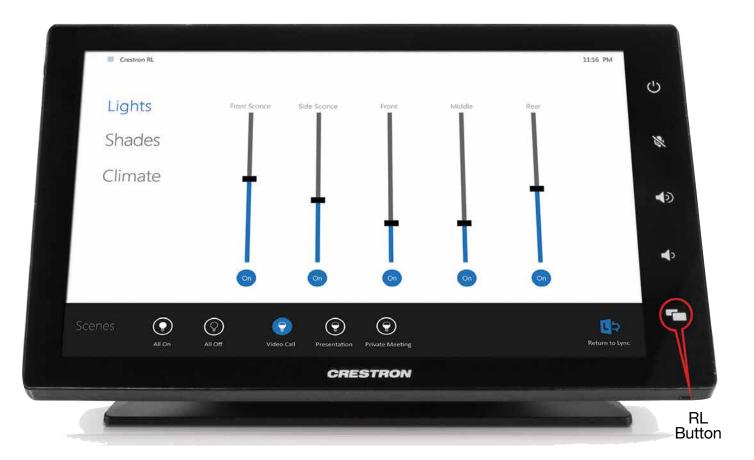

# Complete Room Control from ONE Touch Screen

Only Crestron RL is designed to seamlessly integrate with Crestron control to offer a complete room solution. Simply press the "RL" button to instantly access lighting, shades, thermostats, DigitalMedia<sup>T</sup>, AV presentation, and more — all from the same touch screen.

When the RL session starts, ramp up the lights, raise the shades and adjust the temperature in the room for productive and high-quality video collaboration. Alternatively, if the room is used for a local presentation, you can dim the lights, lower the shades and select the source content to display. All systems and devices are integrated on a single platform to work together seamlessly.

Crestron RL enables just one button press to join a Lync conference, and just one button press to access room lights, shades, thermostats, and AV presentation.