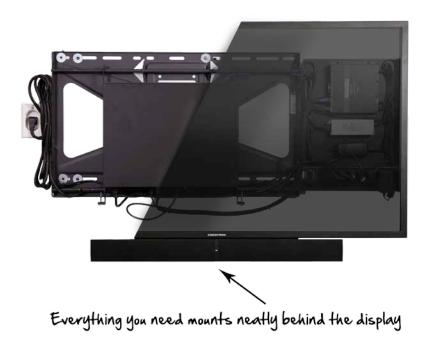

#### **Hidden installation**

Crestron RL is designed to install discreetly and cleanly, befitting of even the most finely appointed meeting spaces. A unique, space-saving mounting cubby on the back of the 65" touch display ensures all components are tucked neatly out of sight. No extra cabinetry or drilling is necessary. Simply mount the display, connect Crestron RL to the network, and authenticate.