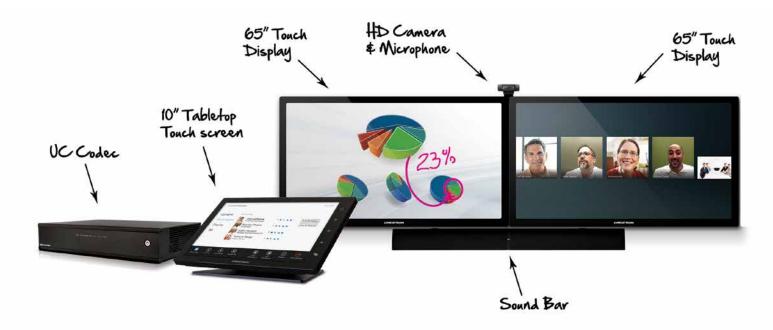

## Complete Packaged Solution

Single Display System (CCS-UC-100-1 KIT)

- Perfect for executive offices, small to medium conference rooms, and huddle rooms
- Includes Crestron UC Codec for Lync, one 65" touch display, 10" tabletop touch screen, HD camera, microphone, sound bar, mounting hardware, cables & accessories

Dual Display System (CCS-UC-100-2 KIT) (shown above)

- Perfect for medium to large conference rooms
- Includes Crestron UC Codec for Lync, two 65" touch displays, 10" tabletop touch screen, HD camera, microphone, sound bar, mounting hardware, cables & accessories