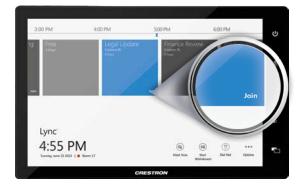

With just one touch of a button from the RL touch screen, anyone can walk into a conference room and instantly start a collaboration session.

Ultra-responsive on-screen annotation brings presentations to life

Crestron RL enables just one button press to join a Lync conference, and just one button press to access room lights, shades, thermostats, and AV presentation.