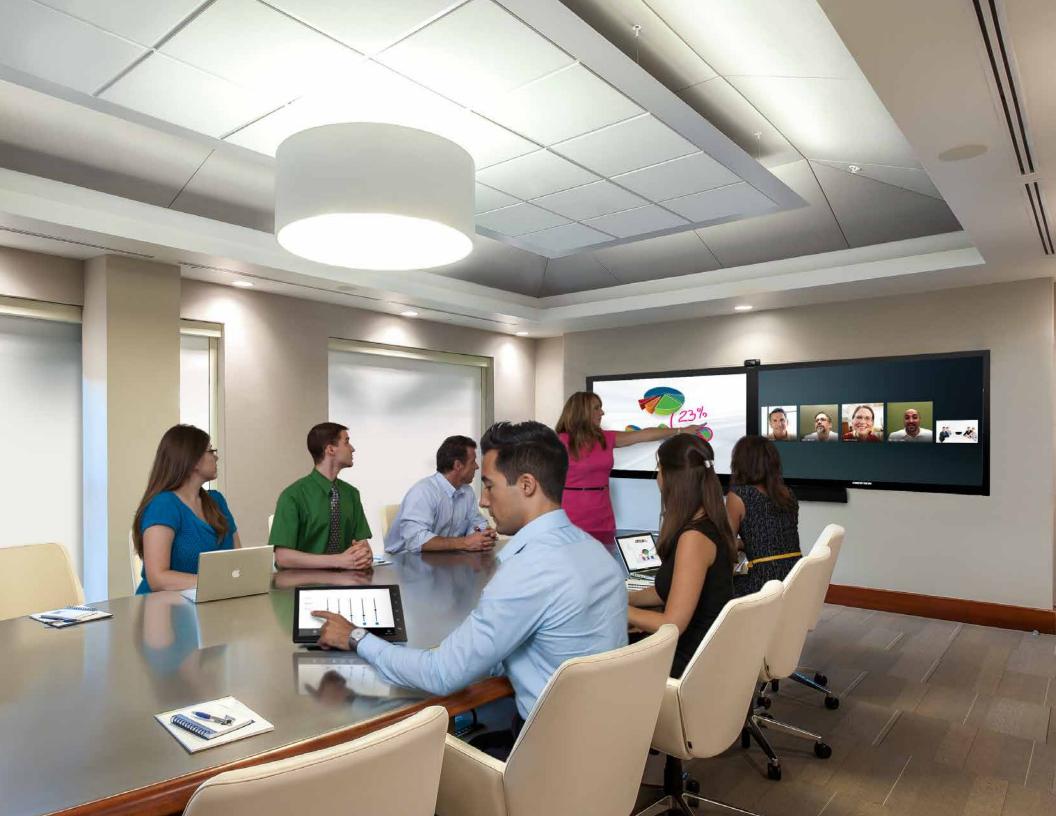

# Group Collaboration

The Next Step in Video Conferencing...

Crestron RL is based on Microsoft<sup>®</sup> Lync<sup>®</sup> 2013, the popular and powerful server-based application that many companies already use on a daily basis. Our full-featured system enables real-time group collaboration on conference room displays rather than on personal laptops.

With just one touch of a button from the RL touch screen, anyone can walk into a conference room and instantly start a collaboration session.

Ultra-responsive on-screen annotation brings presentations to life

in a whole new way. With a finger swipe on the touch display you can make your point when an idea is fresh in your mind. No more wasted time searching for that elusive stylus pen. And with no delay touch response you can annotate as fast as you think. Your finger becomes a natural extension of the way you normally write.

Share your desktop with local and remote participants. View and annotate over Microsoft® PowerPoint® or the interactive whiteboard using the 65" touch display. All in real time. Adding attendees on the fly from the conference room is as fast and easy as typing their names.