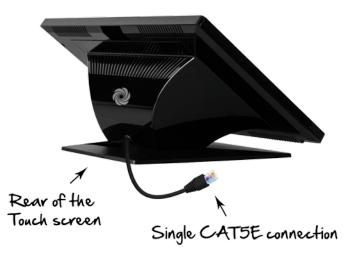

### Easy to Install

Bundled as a complete packaged solution, Crestron RL provides everything needed to turn any space into a true collaborative meeting space. Using your existing infrastructure Crestron RL connects over the corporate LAN so implementation is fast and inexpensive. With just a single CAT5e cable, the touch screen can be connected to the UC codec and conveniently placed anywhere in the room, even the far end of the table, without extenders.