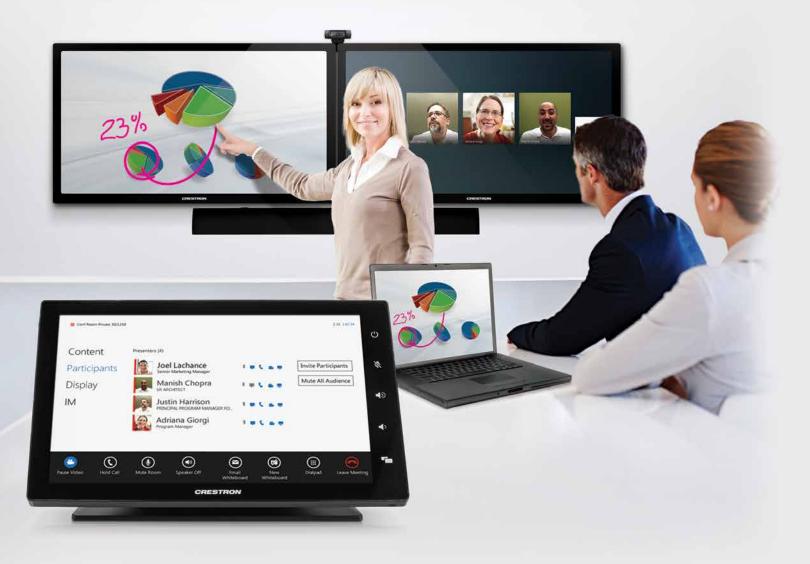

With just one touch of a button from the RL touch screen, anyone can walk into a conference room and instantly start a collaboration session.

Ultra-responsive on-screen annotation brings presentations to life

in a whole new way. With a finger swipe on the touch display you can make your point when an idea is fresh in your mind. No more wasted time searching for that elusive stylus pen. And with no delay touch response you can annotate as fast as you think. Your finger becomes a natural extension of the way you normally write.

Share your desktop with local and remote participants. View and annotate over Microsoft® PowerPoint® or the interactive whiteboard using the 65" touch display. All in real time. Adding attendees on the fly from the conference room is as fast and easy as typing their names.

# Complete Room Control from ONE Touch Screen

Only Crestron RL is designed to seamlessly integrate with Crestron control to offer a complete room solution. Simply press the "RL" button to instantly access lighting, shades, thermostats, DigitalMedia<sup>T</sup>, AV presentation, and more — all from the same touch screen.