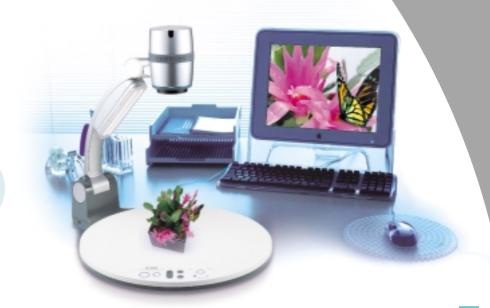

## New Concept, Fresh Design!

Aesthetically stimulating design that satisfies your refined taste

The eye pleasing **UF-80** 

Simple and refreshing "Round" shape

Easy but diverse 'One-Touch' operation

Collapsible head and lighting enables flexible positioning.

- The unique open round base offers great flexibility to lay larger objects completely across it and zoom in for powerful close-ups.
- Its compact design allows you to work in a limited space environment.
- Optimize your presentation space with exceptionally versatile and convenient functions that will enable the presentation of 2 dimensional and 3 dimensional objects.