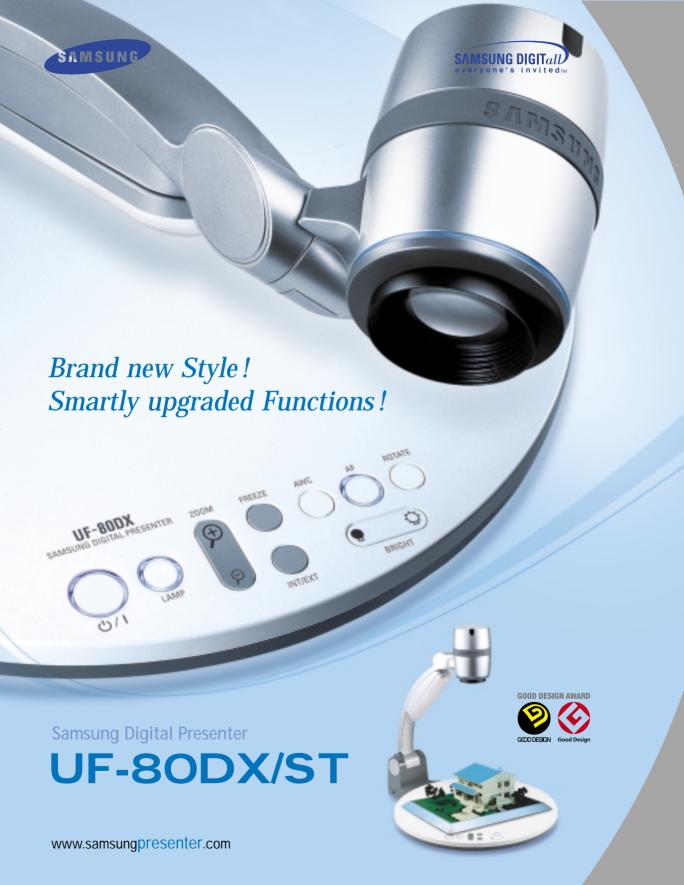

The new Samsung digital presenter with an attractive design and advanced features. UF-80DX/ST

New Concept, Fresh Design!
Faster Display, More Convenient!
Crisp & Clear Images!

## New Concept, Fresh Design!

Aesthetically stimulating design that satisfies your refined taste

The eye pleasing **UF-80** 

Simple and refreshing "Round" shape

Easy but diverse 'One-Touch' operation

Collapsible head and lighting enables flexible positioning.

Control Pannel