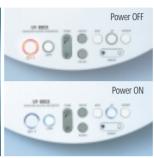

### Powerful 42X Zoom (14X Optical with 3X Digital Zoom)

Samsung's new, high-speed, 14X auto focus zoom makes it possible to clearly present a wide range of materials.

#### **3D** Presentation

With optical 14X auto focus zoom, it is possible to make a realistic and 3 dimensional presentation. Size and object is no longer an obstacle of your presentation.