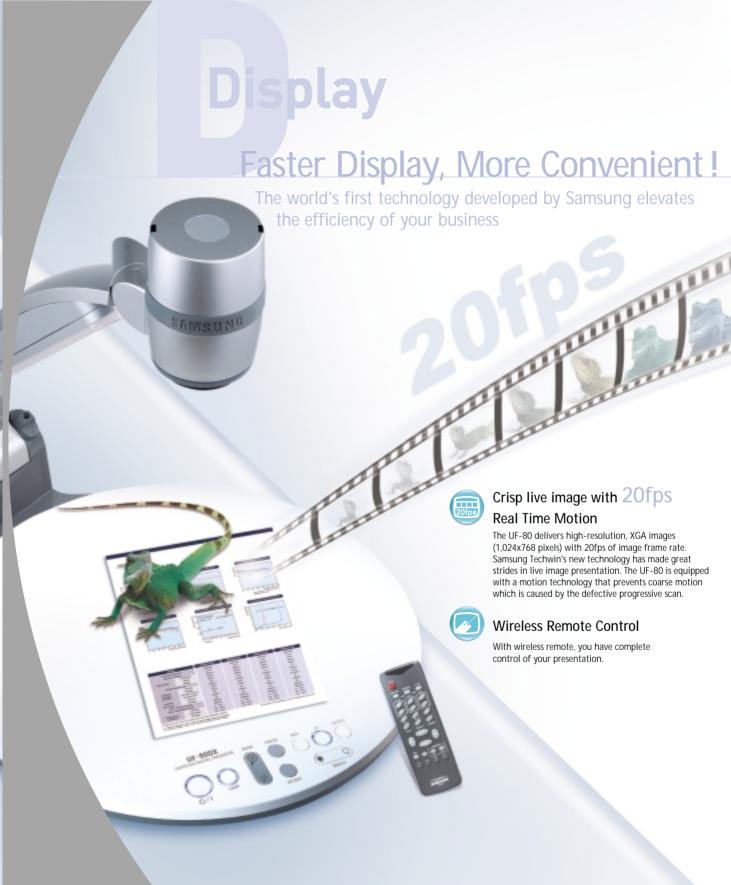

# Crisp & Clear Images!

### Powerful 42X Zoom (14X Optical with 3X Digital Zoom)

Samsung's new, high-speed, 14X auto focus zoom makes it possible to clearly present a wide range of materials.

#### **3D** Presentation

With optical 14X auto focus zoom, it is possible to make a realistic and 3 dimensional presentation. Size and object is no longer an obstacle of your presentation.

#### High resolution of crystal clear image

The UF-80 delivers high-resolution of XGA images (1,024 x 768 pixels) with no resolution loss and with progressive scan color CCD. It is ideal for use with a high-resolution XGA projector or monitor.