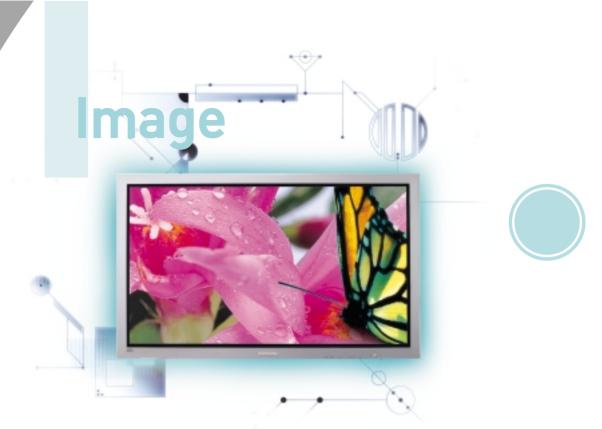

# Crisp & Clear Images!

#### High resolution of crystal clear image

The UF-80 delivers high-resolution of XGA images (1,024 x 768 pixels) with no resolution loss and with progressive scan color CCD. It is ideal for use with a high-resolution XGA projector or monitor.