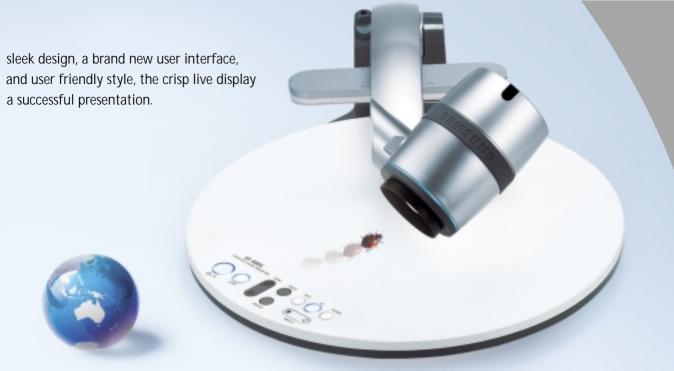

## New Concept, Fresh Design!

Aesthetically stimulating design that satisfies your refined taste

The eye pleasing **UF-80** 

Simple and refreshing "Round" shape

Easy but diverse 'One-Touch' operation

Collapsible head and lighting enables flexible positioning.

- The unique open round base offers great flexibility to lay larger objects completely across it and zoom in for powerful close-ups.
- Its compact design allows you to work in a limited space environment.
- Optimize your presentation space with exceptionally versatile and convenient functions that will enable the presentation of 2 dimensional and 3 dimensional objects.