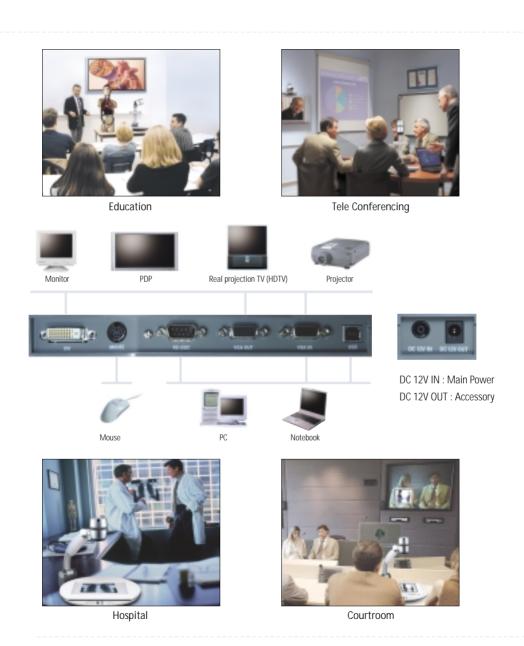

The **UF-80** is applicable in a wide variety of places such as educational institutes, offices, hospitals, courtrooms, broadcasting stations, photo studios, and industrial sites.