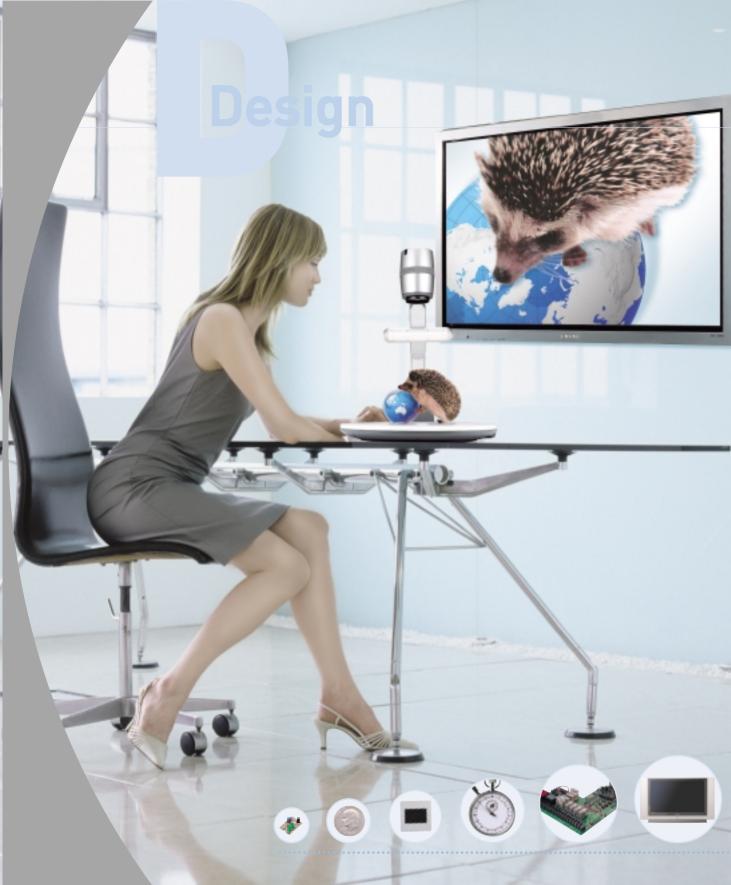

## New Concept, Fresh Design!

Aesthetically stimulating design that satisfies your refined taste

The eye pleasing **UF-80** 

Simple and refreshing "Round" shape

Easy but diverse 'One-Touch' operation

Collapsible head and lighting enables flexible positioning.

- The unique open round base offers great flexibility to lay larger objects completely across it and zoom in for powerful close-ups.
- Its compact design allows you to work in a limited space environment.
- Optimize your presentation space with exceptionally versatile and convenient functions that will enable the presentation of 2 dimensional and 3 dimensional objects.