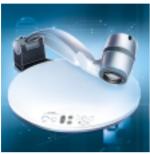

Samsung introduces the **UF-80**, a new interactive presenter which boasts of its revolutionary and a host of new smart features that will take presentation to the next level. With its compact at up to 20fps and powerful 42X zoom, makes the **UF-80** the perfect instrument for creating





















The new Samsung digital presenter with an attractive design and advanced features. UF-80DX/ST

New Concept, Fresh Design!
Faster Display, More Convenient!
Crisp & Clear Images!





## New Concept, Fresh Design!

Aesthetically stimulating design that satisfies your refined taste

The eye pleasing **UF-80** 



Simple and refreshing "Round" shape



Easy but diverse 'One-Touch' operation



Collapsible head and lighting enables flexible positioning.

- The unique open round base offers great flexibility to lay larger objects completely across it and zoom in for powerful close-ups.
- Its compact design allows you to work in a limited space environment.
- Optimize your presentation space with exceptionally versatile and convenient functions that will enable the presentation of 2 dimensional and 3 dimensional objects.

\*\*The UF-80 has been recognized as one of the winners in Japan's prestigious 'Good Design' Competition.











### **USB** Interface

Through a USB 2.0 Port, you can control various digital multi-functions of the presenter from a PC with exclusive USB software. Moreover, it is