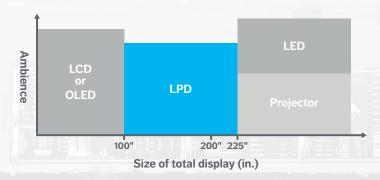

The LPD display platform is ideal for users who want a bezel-free large display (greater than 100") that extends beyond the current size limitations of OLED and LCD formats, and delivers a comfortable ambient light experience, both for up-close touch interactivity and distance viewing, that current LED and projector technology cannot provide.

### **Evolution of LPD display platform**

**LPD custom** For over 10 years, Prysm has been on the cutting edge of energy-efficient, large-format displays, and delivering value to customers without huge budget outlays. LPD custom is a scalable, tiled display platform that can be installed in different sizes and as curved walls.

**LPD 6K Series** The LPD 6K Series is Prysm's groundbreaking large-format display. It is the world's largest single panel display and is available in pre-configured sizes. Offering 6K resolution, the series is fully interactive and supports virtually any commercial use case.