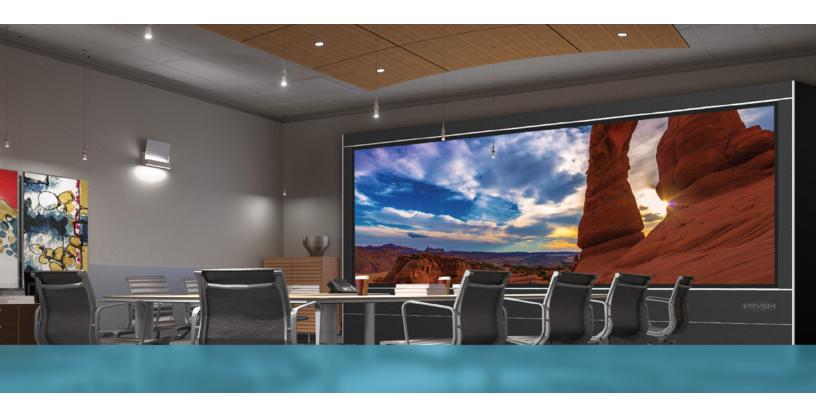

The LPD display platform is ideal for users who want a bezel-free large display (greater than 100") that extends beyond the current size limitations of OLED and LCD formats, and delivers a comfortable ambient light experience, both for up-close touch interactivity and distance viewing, that current LED and projector technology cannot provide.

**LPD 6K Series** The LPD 6K Series is Prysm's groundbreaking large-format display. It is the world's largest single panel display and is available in pre-configured sizes. Offering 6K resolution, the series is fully interactive and supports virtually any commercial use case.

#### No Bezels (6K series only)

Allow content to fully express its brilliant self AND avoid those pesky LED and LCD tile failures